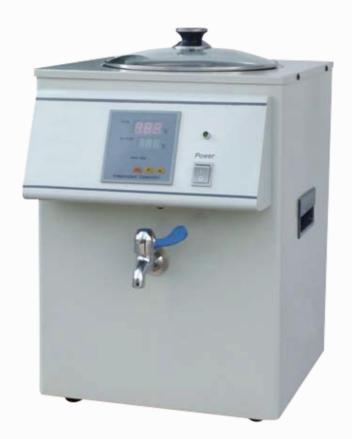

## Paraffin Dispenser XH

- The full automatic procedure control & new heating element gives feature of quick heating & energy saving
- The temperature survey integration block from American DALLAS Corporation has been used to make it precise in temperature survey and credible in performance
- It possesses the function of memorization to keep the set temperature automatically after startup
- The LED shows heating state

## Technical Specifications

- $\blacksquare$  Range of temperature: ambient $\sim$ 100°C
- Precision: ±1%
- Voltage: AC220V 50HZ / AC110V 60HZ
- Power: 1200VA
- Capacity: 10000ml
- Overall dimension: 350x450x510mm
- Net Weight: 17kg